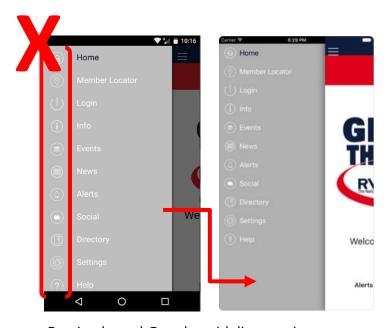

## Solution Overview: Native App vs. Web App Technology

Native app platforms require you to use **different** navigation bars, icons and standard best practice designs based on their interface guidelines

Per Apple and Google guidelines, going forward, apps that use the **same design** for both iOS and Android are at risk for being **removed** from the app stores