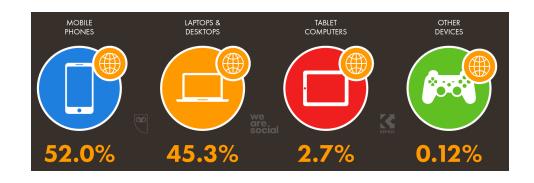

### **Mobile Trends**

**50+%** of all **web traffic** comes from **mobile devices** 

50+% of the global workforce are Millennials & Gen Z

90+% of time on mobile devices is spent using apps ... app usage is up 20% since COVID-19

Average person spends 5.4 hours on their phone ... Baby Boomers spend 5