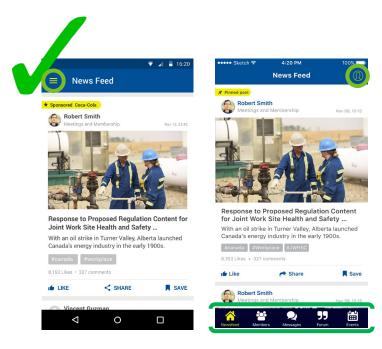

### **Solution Overview**

- 100% Native App: iOS and Android native apps
- Personalization: branding, buttons/icons, navigation
- Integration: iMIS (Profile & Event) & RSS Feeds
- Key Modules: News, Profile, Directory, Notifications, Messaging, Forum, Resources, Events, Advertising
- Custom Links: Link to any web-based resource or tool
- Clowder Client Success: implementation, integration, ongoing support, and app upgrades

#### News

Keep your members in the know with a rich stream of news, polls, RSS feeds, and user-generated content.