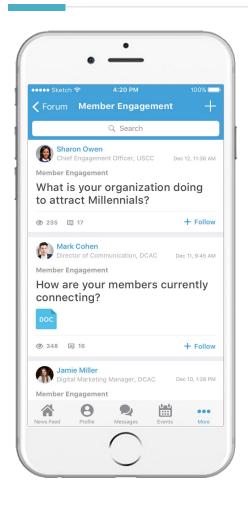

#### Forum

Offer a convenient option for your members to connect, collaborate, and share ideas.

# **Discussion Forums**

View, Like, Share, Comment