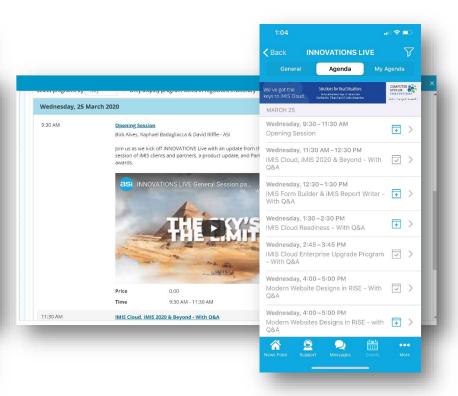

## **Benefits: One App Support All Events**

- Extend value of events year-round
- One app for unlimited events
- Offer mobile agenda, material, attendee lists for all events

#### Event List/Calendar

# **Event Details, Attendees, Exhibitors**

### Session Detail, Files, Speakers