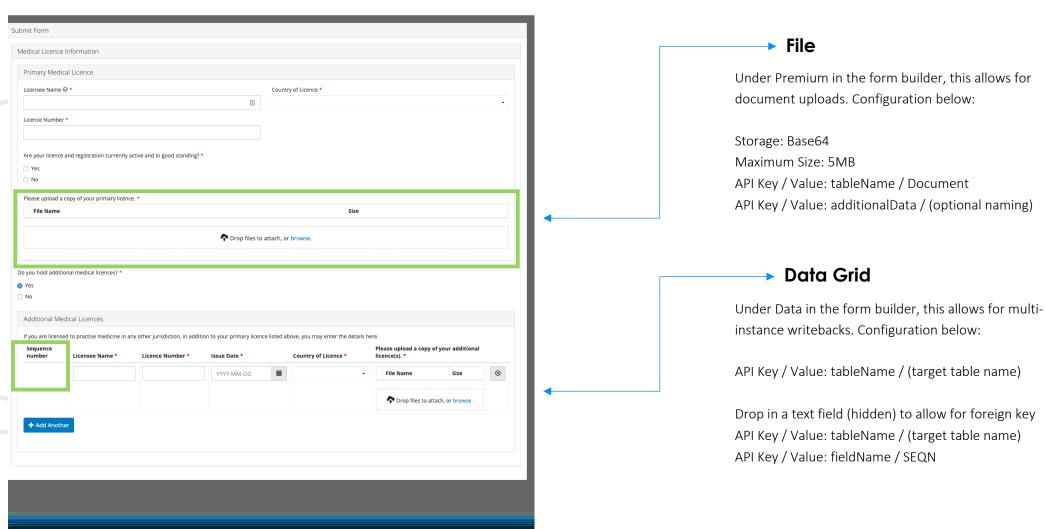

# BSI Forms Features

**Custom Themes** 

. . . . . . . . . . . . .

Account Validation

Offline Forms

Document Upload Storage

Multi-Environment Management

#### Data Flow Architecture

- Form submissions are packaged into JSON objects and stored in Azure; save for data flagged to populate directly into iMIS database fields, e.g., Application Base components.
- Information stored in Azure will sync to iMIS as long as mappings exist on form elements and an approval is met, if necessary.