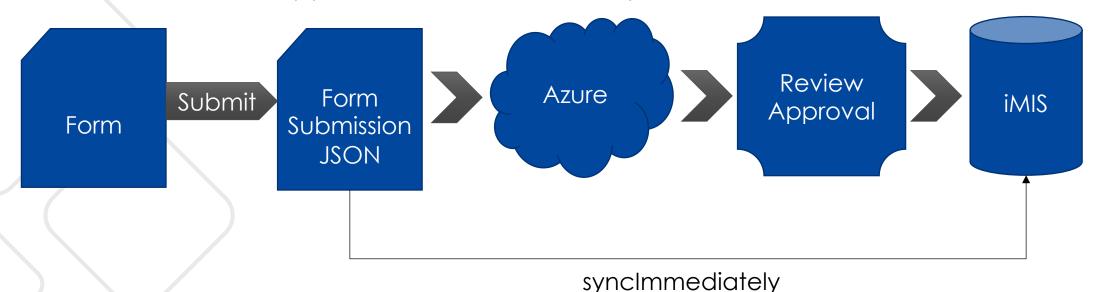

#### Data Flow Architecture

- Form submissions are packaged into JSON objects and stored in Azure; save for data flagged to populate directly into iMIS database fields, e.g., Application Base components.
- Information stored in Azure will sync to iMIS as long as mappings exist on form elements and an approval is met, if necessary.