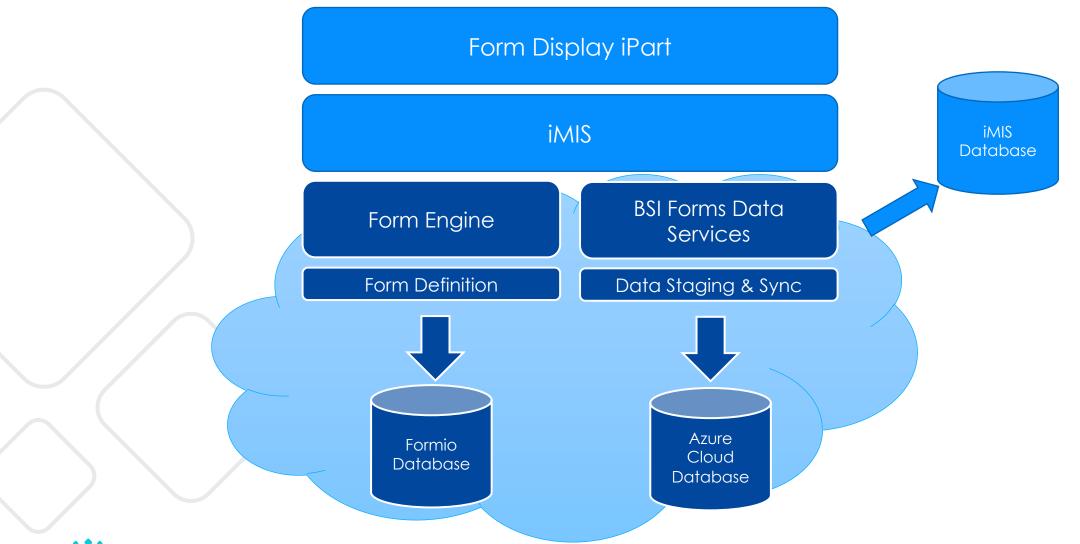

#### Solution Architecture

#### **BSI Forms Architecture**

#### Data Flow Architecture

- Form submissions are packaged into JSON objects and stored in Azure; save for data flagged to populate directly into iMIS database fields, e.g., Application Base components.
- Information stored in Azure will sync to iMIS as long as mappings exist on form elements and an approval is met, if necessary.