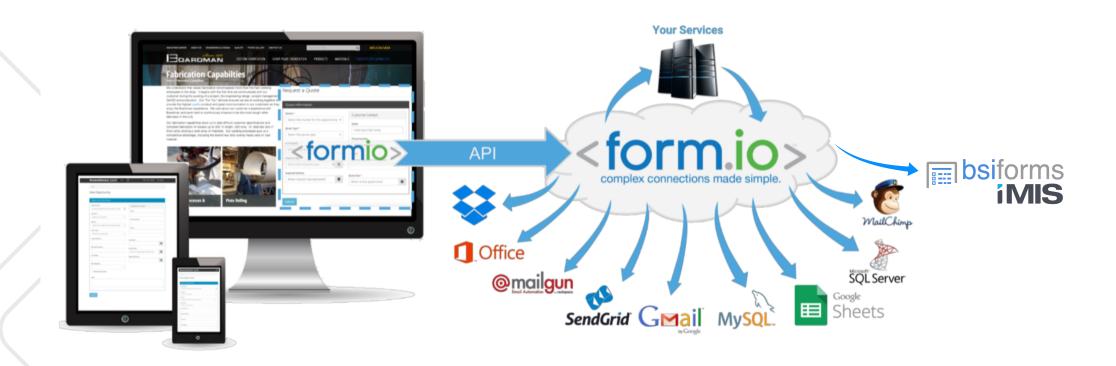

integration
- Solid ROI



# BSI Forms Features



**Custom Themes** 



. . . . . . . . . . . . .

Account Validation









Offline Forms



Document Upload Storage









Multi-Environment Management

### Dynamic Form Example





#### Form Components

Basic Layout Components Personal Information **Primary Address Panel** Select Home Address Enter an address Office Address **Text Field** Column Suite Number Main Contact Phones Nested Form Field Set Language Preferences Radio Set Are you bilingual in French and English? \* Preferred Language \* ○ Yes English French ○ No Column Checkbox ☐ I agree to give explicit consent to receive communications (mail, email) from the CFPC and its provincial Chapters. 🔞 \* **Button** 



#### Advanced Form Components





#### Solution Architecture





#### **BSI Forms Architecture**



#### Data Flow Architecture

- Form submissions are packaged into JSON objects and stored in Azure; save for data flagged to populate directly into iMIS database fields, e.g., Application Base components.
- Information stored in Azure will sync to iMIS as long as mappings exist on form elements and an approval is met, if necessary.





#### Credibility in the Market...











































#### Some BSI Forms Clients

THE COLLEGE OF FAMILY PHYSICIANS OF CANADA



LE COLLÈGE DES MÉDECINS DE FAMILLE DU CANADA



Regulated by Mutual Fund Dealers Association of Canada

















# How does BSI Forms compare to other solutions?

| ltem                                         | BSI Forms | Others    |
|--------------------------