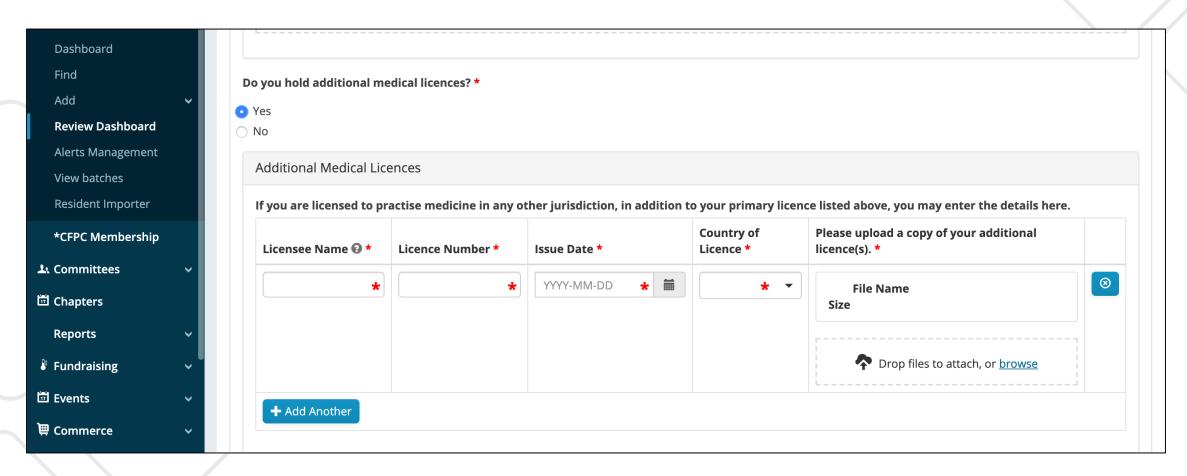

#### Form Components

Basic Layout Components Personal Information **Primary Address Panel** Select Home Address Enter an address Office Address **Text Field** Column Suite Number Main Contact Phones Nested Form Field Set Language Preferences Radio Set Are you bilingual in French and English? \* Preferred Language \* ○ Yes English French ○ No Column Checkbox ☐ I agree to give explicit consent to receive communications (mail, email) from the CFPC and its provincial Chapters. 🔞 \* **Button** 