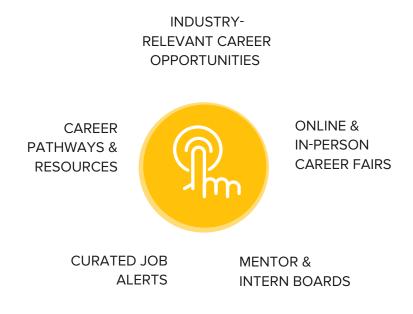

### BETTER MEMBER ENGAGEMENT

Provide your members with the industry's most comprehensive career resources. Job seeking members can access relevant career opportunities and be alerted when new positions become available. They will receive resume writing tips and explore Career Pathways to help them navigate the next steps in their career. Use Career Fairs to boost engagement both in-person and online.