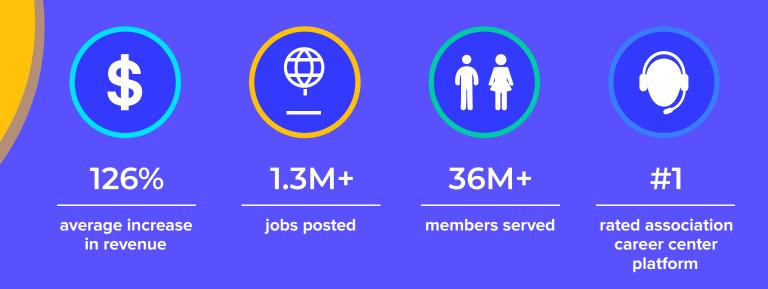

#### MORE NON-DUES REVENUE

Increase your career center revenue by up to 126% or more with our dedicated sales and marketing team. Your career center will attract employers with a wide product selection and multi-touch sales and marketing strategy, and we train our representatives on your industry's unique talent recruitment needs so that your career center builds trust with employers.