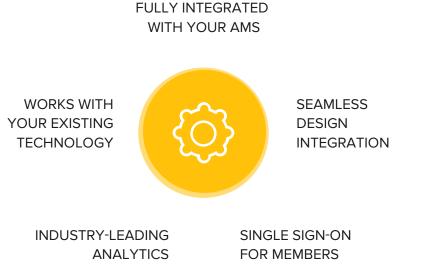

## UNMATCHED TECHNOLOGY

USE CUTTING-EDGE TECHNOLOGY TO SUPPORT MEMBERS, EMPLOYERS, AND YOUR ASSOCATION.

> Integrate with your AMS to draw key insights on member activity and identify opportunities to market, reengage, and attract new members

Single sign-on allows members to use their existing member accounts to access the career center

Get a fully branded career center that looks and feels like an extension of your website

DEDICATED ACCOUNT MANAGER